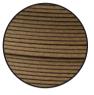

## **3D PRINTING FILAMENT**

woodFill 195C/220C 50C/60C pinewood fiber composite

brassFill 190C/210C 50C/60C brass powder composite

**glowFill** 195C/220C 50C/60C glow in the dark

**bambooFill** 195C/220C 50C/60C bamboo fiber composite