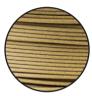

## **3D PRINTING FILAMENT**

woodFill 195C/220C 50C/60C pinewood fiber composite

brassFill 190C/210C 50C/60C brass powder composite

**glowFill** 195C/220C 50C/60C glow in the dark

**bambooFill** 195C/220C 50C/60C bamboo fiber composite