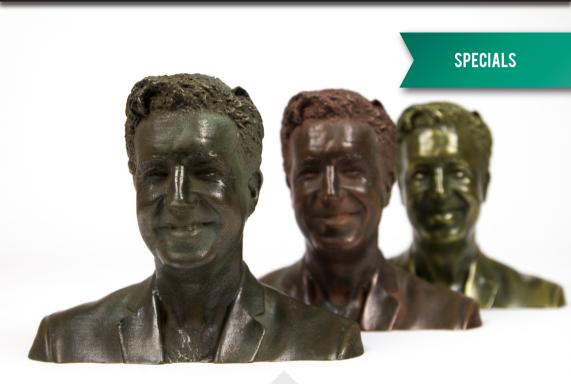

## colorFabb Specials

Available in 2.85mm and 1.75mm.

The ability to 3D print with various materials on a desktop 3D printer is very important to many users. Therefore colorFabb ventured into the world of composite materials, combining natural fibers and even metal powders with plastics. As a result colorFabb now offers metal infused filaments, bronzeFill, copperFill and brassFill. As well as filaments with natural fibers such as woodFill, bambooFill and corkFill.